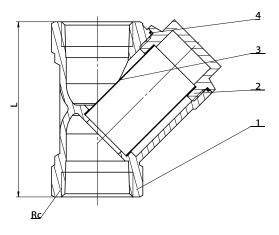

## **Materials**

| No. | Parts   | Material |
|-----|---------|----------|
| 1   | Body    | Bronze   |
| 2   | Bonnet  | Bronze   |
| 3   | Filter* | SS304    |
| 4   | Washer  | PTFE     |

\*The hole diameter on the mesh is 1.0mm 18 mesh

## **Dimensions (mm)**

| Valve Size DN | L    |
|---------------|------|
| 15            | 55.4 |
| 20            | 65   |
| 25            | 78   |
| 32            | 85   |
| 40            | 99   |
| 50            | 118  |