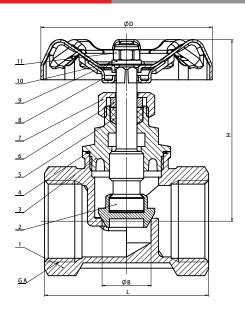

## **Materials**

| No. | Parts      | Material        |  |
|-----|------------|-----------------|--|
| 1   | Body       | Brass           |  |
| 2   | Disc Stem  | Brass           |  |
| 3   | Bonnet     | Brass           |  |
| 4   | Gasket     | PTFE            |  |
| 5   | Stem Seal  | PTFE            |  |
| 6   | Gland      | Brass           |  |
| 7   | Gland Nut  | Brass           |  |
| 8   | Hand Wheel | Cast Iron       |  |
| 9   | Washer     | Stainless Steel |  |
| 10  | Nameplate  | Aluminium       |  |
| 11  | Nut M6     | Stainless Steel |  |

## **Dimensions (mm)**

| Size DN | В  | D   | Н    | L   |
|---------|----|-----|------|-----|
| 15      | 12 | 60  | 60   | 46  |
| 20      | 16 | 60  | 66.5 | 54  |
| 25      | 20 | 70  | 73.5 | 67  |
| 32      | 27 | 80  | 89.5 | 77  |
| 40      | 34 | 80  | 100  | 86  |
| 50      | 43 | 105 | 118  | 104 |